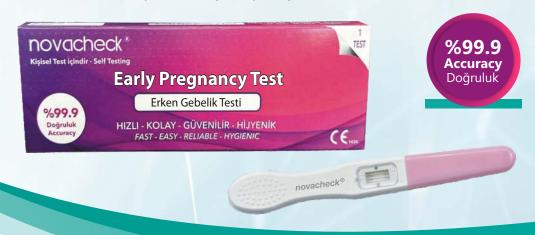

### NOVACHECK PREGNANCY TEST

• Early Diagnosis, Quick Results, Reliable Performance

Novacheck pregnancy test offers the most advanced and user-friendly experience. With its cutting-edge technology and precise design, Novacheck pregnancy test assists in confirming pregnancy at early stages.

#### Advantages of Novacheck Pregnancy Test:

- High Sensitivity for Early Diagnosis: Thanks to advanced technology capable of detecting even low levels of hCG, it enables the early confirmation of pregnancy.
- Quick and Easy to Use: With its ergonomic design and simple instructions, the test can be easily administered in the comfort of your home.
- Results in Minutes: No need to worry for days waiting for results. Novacheck pregnancy test provides a clear answer within minutes.
- Reliable and Consistent Performance: High accuracy and repeatable results offer reliable information for healthcare professionals.
- Contributing to Early Diagnosis of Pregnancy: Novacheck pregnancy test helps protect the health of expectant mothers and their babies by facilitating early diagnosis.

%99.9 Accuracy Doğruluk

- ◆ Fast
- **♦** Easy
- ◆ Reliable
- Hygienic